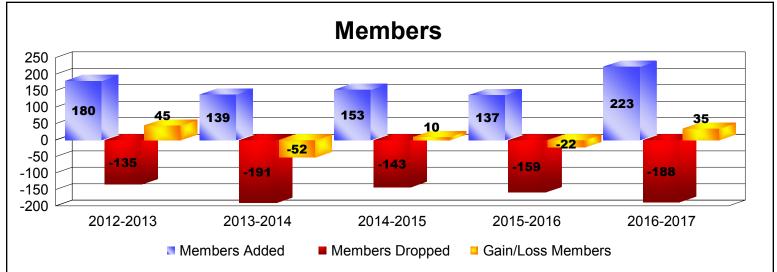

District 29 I As of June 2017 Cumulative

| Year      | New<br>Clubs | Dropped<br>Clubs | Gain/<br>Loss<br>Clubs | New<br>Members | Charter<br>Members | Reinstate<br>Members | Transfer<br>Members | Total<br>Member<br>Added | Total<br>Members<br>Dropped | Gain/<br>Loss<br>Members |
|-----------|--------------|------------------|------------------------|----------------|--------------------|----------------------|---------------------|--------------------------|-----------------------------|--------------------------|
| 2012-2013 | 2            | 0                | 2                      | 123            | 46                 | 7                    | 4                   | 180                      | -135                        | 45                       |
| 2013-2014 | 0            | 0                | 0                      | 113            | 10                 | 7                    | 9                   | 139                      | -191                        | -52                      |
| 2014-2015 | 0            | 0                | 0                      | 140            | 0                  | 8                    | 5                   | 153                      | -143                        | 10                       |
| 2015-2016 | 0            | -1               | -1                     | 128            | 1                  | 4                    | 4                   | 137                      | -159                        | -22                      |
| 2016-2017 | 2            | -3               | -1                     | 139            | 64                 | 10                   | 10                  | 223                      | -188                        | 35                       |
| Average   | 1            | -1               | 0                      | 129            | 24                 | 7                    | 6                   | 166                      | -163                        | 3                        |