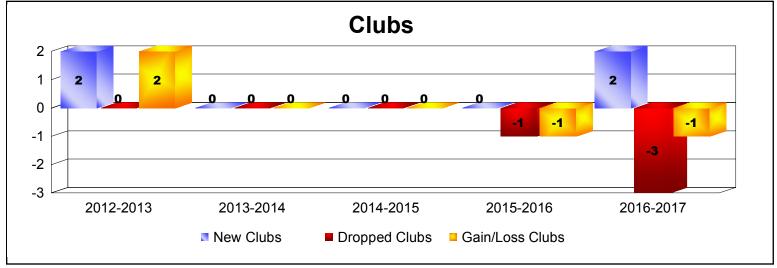

District 29 I As of June 2017 Cumulative

| Year      | New<br>Clubs | Dropped<br>Clubs | Gain/<br>Loss<br>Clubs | New<br>Members | Charter<br>Members | Reinstate<br>Members | Transfer<br>Members | Total<br>Member<br>Added | Total<br>Members<br>Dropped | Gain/<br>Loss<br>Members |
|-----------|--------------|------------------|------------------------|----------------|--------------------|----------------------|---------------------|--------------------------|-----------------------------|--------------------------|
| 2012-2013 | 2            | 0                | 2                      | 123            | 46                 | 7                    | 4                   | 180                      | -135                        | 45                       |
| 2013-2014 | 0            | 0                | 0                      | 113            | 10                 | 7                    | 9                   | 139                      | -191                        | -52                      |
| 2014-2015 | 0            | 0                | 0                      | 140            | 0                  | 8                    | 5                   | 153                      | -143                        | 10                       |
| 2015-2016 | 0            | -1               | -1                     | 128            | 1                  | 4                    | 4                   | 137                      | -159                        | -22                      |
| 2016-2017 | 2            | -3               | -1                     | 139            | 64                 | 10                   | 10                  | 223                      | -188                        | 35                       |
| Average   | 1            | -1               | 0                      | 129            | 24                 | 7                    | 6                   | 166                      | -163                        | 3                        |